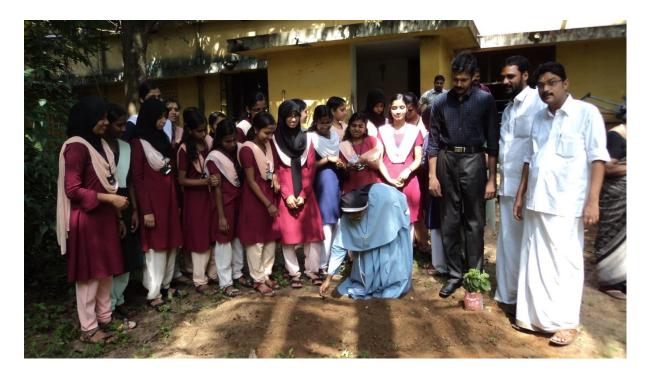

## VEGETABLE GARDEN CONSTRUCTION IN THE PREMISES OF AGATHIMANDIRUM

On 27 june, 2014 the students of the department had opportunity to visit *Agathimandiram* and acquaint with the destitute and poor. The greenery of the young minds were presented to them by planting saplings in their premises. A Vegetable garden was created in the premises of Agathimandirum on 28<sup>th</sup> June 2014 by the *HERBO COLLEGIUM* members with Bhoomithrasena Club Members. Different Vegetable seeds such as Pulses, Ladies finger, Ash gourd, Bitter gourd and seedlings of Papaya and Amaranthus were planted after cleaning and preparing seed beds.

Vegetable garden construction in the premises of Agathimandirum