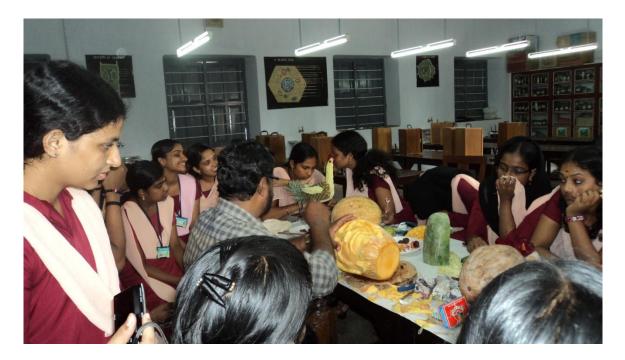

### A CLASS ON VEGETABLE CARVING

On 26 june, hands on training on vegetable carving was given by Mr. Mohandas, NGO and a well reputed **Vegetable Carving** expert from Ernakulam, to ten students of each class of the department. An exhibition of the done crafts and the demonstration of the crafting process were done by the resource person. The students were greatly fascinated by the programme. The workshop left a lasting impression of love for nature and natural products in the young generation.

Vegetable Carving by Mr. Mohandas