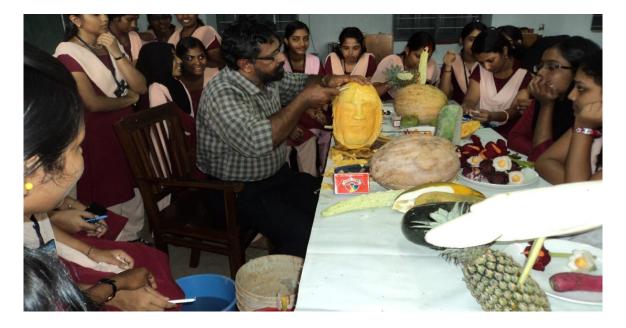

### A CLASS ON VEGETABLE CARVING

On 26 june, hands on training on vegetable carving was given by Mr. Mohandas, NGO and a well reputed **Vegetable Carving** expert from Ernakulam, to ten students of each class of the department. An exhibition of the done crafts and the demonstration of the crafting process were done by the resource person. The students were greatly fascinated by the programme. The workshop left a lasting impression of love for nature and natural products in the young generation.

Vegetable Carving by Mr. Mohandas