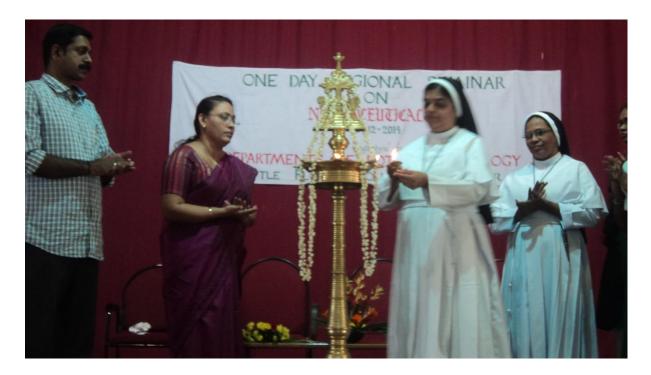

#### **REGIONAL SEMINAR ON NUTRACEUTICALS**

A one day Regional Seminar on "*Nutraceuticals*" was conducted on 3<sup>rd</sup> December 2014 in association with Department of Zoology. Our Principal Dr. Rev. Sr. Treesa Dominic presided the seminar. The Seminar was Inaugurated by Dr. Anil Kumar, Asst. professor and research guide, Department of Botany, UC College, Aluva. He also handled the first technical session of the seminar on "*Basic Principles of Nutraceuticals*". The second session was headed by Dr. C. I. Jolly, Former Professor, Dept. of Biochemistry, Bombay University and he talked on Nutraceuticals- *Traditional formulations*. Mrs. Mony Geegee, Asst. Professor, Dept. of Home Science, Vimala College, Thrissur handled the afternoon session. She communicated on the topic *Functional Food and Nutraceuticals*.

Inauguration by Dr. Anil Kumar, Asst. professor and research guide, Department of Botany, UC College, Aluva

Mrs. Mony Geegee, Asst. Professor, Dept. of Home Science, Vimala College

Dr. C. I. Jolly, Former Professor, Dept. of Biochemistry, Bombay University