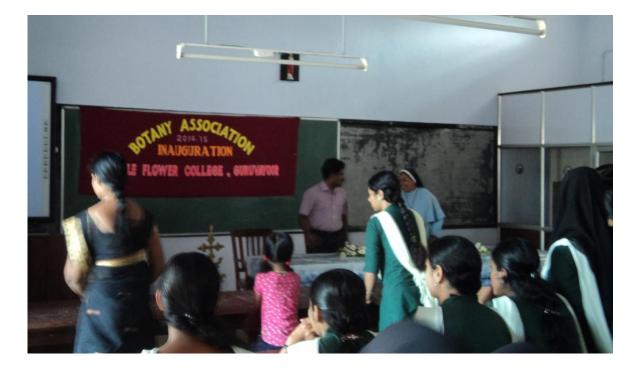

### **HERBOCOLLEGIUM INAUGURAT ION**

The Botany Association *HERBO COLLEGIUM* of the current year was inaugurated by Dr. Vivek P. J., Asst.Professor, Department of Botany, SNGS College, Pattambi on 26<sup>th</sup> November 2014. He delivered a talk on "*Stress Induced Plant Cell Signalling*" in continuation with the inauguration.