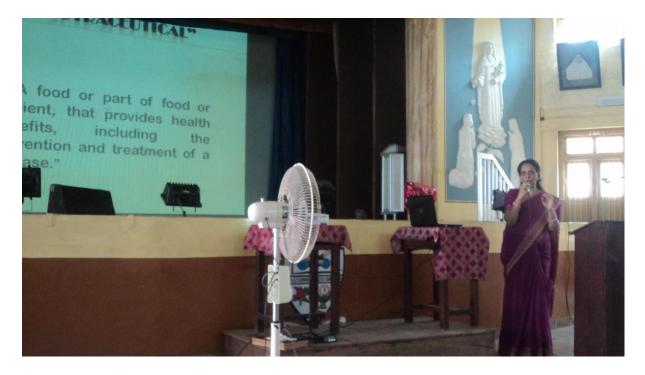

#### **REGIONAL SEMINAR ON NUTRACEUTICALS**

A one day Regional Seminar on "*Nutraceuticals*" was conducted on 3<sup>rd</sup> December 2014 in association with Department of Zoology. Our Principal Dr. Rev. Sr. Treesa Dominic presided the seminar. The Seminar was Inaugurated by Dr. Anil Kumar, Asst. professor and research guide, Department of Botany, UC College, Aluva. He also handled the first technical session of the seminar on "*Basic Principles of Nutraceuticals*". The second session was headed by Dr. C. I. Jolly, Former Professor, Dept. of Biochemistry, Bombay University and he talked on Nutraceuticals- *Traditional formulations*. Mrs. Mony Geegee, Asst. Professor, Dept. of Home Science, Vimala College, Thrissur handled the afternoon session. She communicated on the topic *Functional Food and Nutraceuticals*.

Inauguration by Dr. Anil Kumar, Asst. professor and research guide, Department of Botany, UC College, Aluva

Mrs. Mony Geegee, Asst. Professor, Dept. of Home Science, Vimala College

Dr. C. I. Jolly, Former Professor, Dept. of Biochemistry, Bombay University